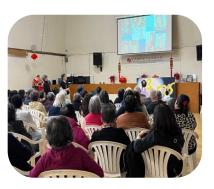

After lunch Dr Steven Ding gave us an informative presentation on topics related to his specialist field of gastrointestinal health, along with Irene Lee to provide Cantonese translation.