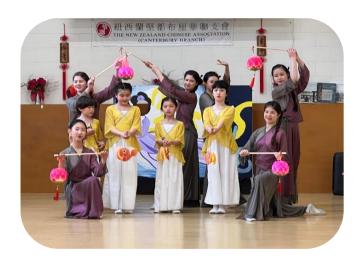

Thanks to our huge team of fantastic chefs and helpers!

The celebration began with the presentation of NZCA Academic Awards certificates by our special guest Dr Steven Ding to Ysabella Ho, Conor Cocks and Chloe Chan. Ao Lan Dancers performed a graceful lantern dance before a delicious buffet lunch was served.