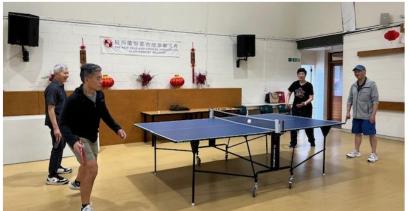

#### NZCA CANTERBURY SATURDAY ACTIVITIES MORNING

When: Saturdays 10.45 am -12.45 pm Where: NZ Chinese Association Hall

**Cost:** \$2

Parking: Limited parking at rear of Hall

This new activity started up for our adult members in November. Many people enjoyed their first experience of *mahjong* and took no time in learning the easy game skills. As always, *table tennis* was lots of fun for players of all skill levels. *Indoor bowls* will be starting soon.

We wish to grow this Activities morning and welcome your input for other popular activity suggestions and feedback. We would love to hear from people who wish to get involved, share their interests, talents and teach our members at the Saturday Activities Morning sessions, eg musical instrument like ukulele, card games, cooking etc.