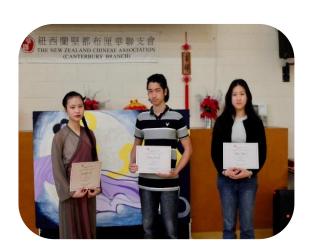

Thanks to our huge team of fantastic chefs and helpers!

The celebration began with the presentation of NZCA Academic Awards certificates by our special guest Dr Steven Ding to Ysabella Ho, Conor Cocks and Chloe Chan. Ao Lan Dancers performed a graceful lantern dance before a delicious buffet lunch was served.