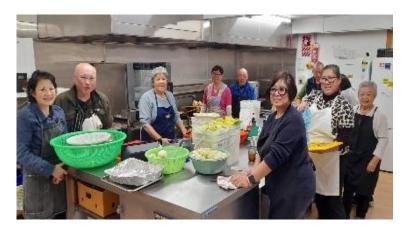

## Mooncake Festival Celebration Lunch Sunday 15th September

A huge team of people help to make this a great day for us all to enjoy! Meet some of the kitchen crew who arrive very early to begin preparing the menu for the festivities.

Thanks to our huge team of fantastic chefs and helpers!

The celebration began with the presentation of NZCA Academic Awards certificates by our special guest Dr Steven Ding to Ysabella Ho, Conor Cocks and Chloe Chan. Ao Lan Dancers performed a graceful lantern dance before a delicious buffet lunch was served.